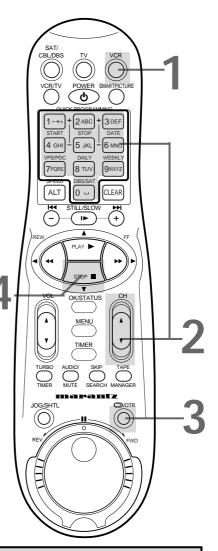

# 4

**Press the OK/STATUS button.** The menu shown below will appear.

| CABLE BOX CO                                                                                                                                                                                                                                                                                                                                                                                                                                                                                                                                                                                                                                                                                                                                                                                                                                                                                                                                                                                                                                                                                                                                                                                                                                                                                                                                                                                                                                                                                                                                                                                                                                                                                                                                                                                                                                                                                                                                                                                                                                                                                                        | ONTROLLER    |   |
|---------------------------------------------------------------------------------------------------------------------------------------------------------------------------------------------------------------------------------------------------------------------------------------------------------------------------------------------------------------------------------------------------------------------------------------------------------------------------------------------------------------------------------------------------------------------------------------------------------------------------------------------------------------------------------------------------------------------------------------------------------------------------------------------------------------------------------------------------------------------------------------------------------------------------------------------------------------------------------------------------------------------------------------------------------------------------------------------------------------------------------------------------------------------------------------------------------------------------------------------------------------------------------------------------------------------------------------------------------------------------------------------------------------------------------------------------------------------------------------------------------------------------------------------------------------------------------------------------------------------------------------------------------------------------------------------------------------------------------------------------------------------------------------------------------------------------------------------------------------------------------------------------------------------------------------------------------------------------------------------------------------------------------------------------------------------------------------------------------------------|--------------|---|
| ( OF                                                                                                                                                                                                                                                                                                                                                                                                                                                                                                                                                                                                                                                                                                                                                                                                                                                                                                                                                                                                                                                                                                                                                                                                                                                                                                                                                                                                                                                                                                                                                                                                                                                                                                                                                                                                                                                                                                                                                                                                                                                                                                                | FF           |   |
| → OFF                                                                                                                                                                                                                                                                                                                                                                                                                                                                                                                                                                                                                                                                                                                                                                                                                                                                                                                                                                                                                                                                                                                                                                                                                                                                                                                                                                                                                                                                                                                                                                                                                                                                                                                                                                                                                                                                                                                                                                                                                                                                                                               | CH.=CHANNEL  |   |
| ON CH. 2                                                                                                                                                                                                                                                                                                                                                                                                                                                                                                                                                                                                                                                                                                                                                                                                                                                                                                                                                                                                                                                                                                                                                                                                                                                                                                                                                                                                                                                                                                                                                                                                                                                                                                                                                                                                                                                                                                                                                                                                                                                                                                            | ON CH. 7     |   |
| ON CH. 3                                                                                                                                                                                                                                                                                                                                                                                                                                                                                                                                                                                                                                                                                                                                                                                                                                                                                                                                                                                                                                                                                                                                                                                                                                                                                                                                                                                                                                                                                                                                                                                                                                                                                                                                                                                                                                                                                                                                                                                                                                                                                                            | ON CH. 8     |   |
| ON CH. 4                                                                                                                                                                                                                                                                                                                                                                                                                                                                                                                                                                                                                                                                                                                                                                                                                                                                                                                                                                                                                                                                                                                                                                                                                                                                                                                                                                                                                                                                                                                                                                                                                                                                                                                                                                                                                                                                                                                                                                                                                                                                                                            | ON CH. 9     |   |
| ON CH. 5                                                                                                                                                                                                                                                                                                                                                                                                                                                                                                                                                                                                                                                                                                                                                                                                                                                                                                                                                                                                                                                                                                                                                                                                                                                                                                                                                                                                                                                                                                                                                                                                                                                                                                                                                                                                                                                                                                                                                                                                                                                                                                            | on a/v front |   |
| ON CH.6                                                                                                                                                                                                                                                                                                                                                                                                                                                                                                                                                                                                                                                                                                                                                                                                                                                                                                                                                                                                                                                                                                                                                                                                                                                                                                                                                                                                                                                                                                                                                                                                                                                                                                                                                                                                                                                                                                                                                                                                                                                                                                             | on a/v rear  |   |
| SELECT: A V                                                                                                                                                                                                                                                                                                                                                                                                                                                                                                                                                                                                                                                                                                                                                                                                                                                                                                                                                                                                                                                                                                                                                                                                                                                                                                                                                                                                                                                                                                                                                                                                                                                                                                                                                                                                                                                                                                                                                                                                                                                                                                         | CONFIRM:OK   | J |
| END:MENU                                                                                                                                                                                                                                                                                                                                                                                                                                                                                                                                                                                                                                                                                                                                                                                                                                                                                                                                                                                                                                                                                                                                                                                                                                                                                                                                                                                                                                                                                                                                                                                                                                                                                                                                                                                                                                                                                                                                                                                                                                                                                                            |              | Ϊ |
| \     \     \     \     \     \     \     \     \     \     \     \     \     \     \     \     \     \     \     \     \     \     \     \     \     \     \     \     \     \     \     \     \     \     \     \     \     \     \     \     \     \     \     \     \     \     \     \     \     \     \     \     \     \     \     \     \     \     \     \     \     \     \     \     \     \     \     \     \     \     \     \     \     \     \     \     \     \     \     \     \     \     \     \     \     \     \     \     \     \     \     \     \     \     \     \     \     \     \     \     \     \     \     \     \     \     \     \     \     \     \     \     \     \     \     \     \     \     \     \     \     \     \     \     \     \     \     \     \     \     \     \     \     \     \     \     \     \     \     \     \     \     \     \     \     \     \     \     \     \     \     \     \     \     \     \     \     \     \     \     \     \     \     \     \     \     \     \     \     \     \     \     \     \     \     \     \     \     \     \     \     \     \     \     \     \     \     \     \     \     \     \     \     \     \     \     \     \     \     \     \     \     \     \     \     \     \     \     \     \     \     \     \     \     \     \     \     \     \     \     \     \     \     \     \     \     \     \     \     \     \     \     \     \     \     \     \     \     \     \     \     \     \     \     \     \     \     \     \     \     \     \     \     \     \     \     \     \     \     \     \     \     \     \     \     \     \     \     \     \     \     \     \     \     \     \     \     \     \     \     \     \     \     \     \     \     \     \     \     \     \     \     \     \     \     \     \     \     \     \     \     \     \     \     \     \     \     \     \     \     \     \     \     \     \     \     \     \     \     \     \     \     \     \     \     \     \     \     \     \     \     \     \     \     \     \     \     \     \     \ |              | / |

## 6

Press the OK/STATUS button to begin automatic channel setup. AUTO CH. SET PROCEEDING PLEASE WAIT will appear on the screen. The VCR will memorize all of the channels you receive, so when you scan through channels using the CH(annel) ▲/▼ button, you'll only scan through channels that you receive.

#### Press the STOP ▼ button to select AUTO CH. PRO-GRAMMING, then press the OK/STATUS button. AUTO CH. SET PROCEEDING PLEASE WAIT and a scale that shows the progress of channel setup will appear on the screen. The VCR will memorize all the channels you receive.